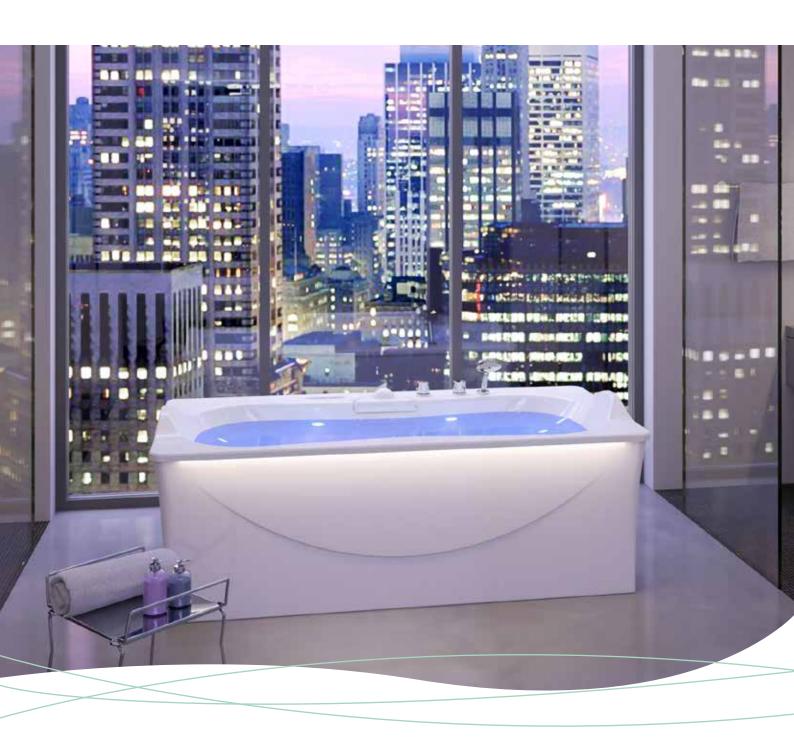

# Vis à Vis & Sole Mio Wellness Baths.

 $\label{eq:VIS} \mbox{VIS \grave{A} VIS}$  for single and couple baths

# Feeling the sound in the body.

The Vis à Vis offers a unique combination of three forms of Wellness: colour light therapy, sound wave massage and aroma therapy. These generate a most effective micro-massage of all cells, organs and body parts. Your psyche is also influenced in a positive way. A sensation that has to be experienced to be believed. In our baths, you will feel Beethoven with every fibre of your being! In the Vis à Vis, one or two people can enjoy the bath, whereas the Solo Mio is designed just for one person.

At the push of a button, the Vis à Vis is filled via the cascade inlet up to the exact bathing level, always to the desired temperature by means of a thermostat.

The model Sole Mio has space for one person.

The Vis à Vis has space for one or two persons.

All bath tubs can be delivered with a special frame to be individually built-into the room.

The oil dispersion shower can be connected to any conventional shower hose.