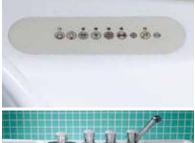

Control panel ROYAL 600 ATLANTIS 500

Control panel FLORIDA 300

Control panel CALIFORNIA 300

Dimensions Omega cladding Royal 600 Atlantis 500 Florida 300 California 300

Tiled HYDROXEUR® >

Control panel FLORIDA 100

Control panel CALIFORNIA 100

Control panel DIANE 100

Dimensions Florida 100 California 100 Diane 100 HYDROXEUR® with holding bow and hand rails