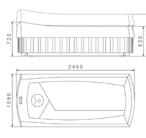

Thermo-Spa dimensions standard cladding

Lady-Spa dimensions standard cladding

device

| Floating Couch             | Thermo-Spa                                                                                                                                 | Lady-Spa              |
|----------------------------|--------------------------------------------------------------------------------------------------------------------------------------------|-----------------------|
| Length x width             | 2450 mm x 1090 mm                                                                                                                          | 2190 mm x 950 mm      |
| Height in lowered position | 620 mm (chair height)                                                                                                                      | 620 mm (chair height) |
| Height in raised position  | 850 mm                                                                                                                                     | 850 mm                |
| Weight without water /     | 230 kg /                                                                                                                                   | 210 kg /              |
| with water                 | 580 kg                                                                                                                                     | 520 kg                |
| Floor load                 | 340 kp/m²                                                                                                                                  | 260 kp/m²             |
| Power supply               | 230 V, 50 Hz, 2500 Watt                                                                                                                    |                       |
| Options                    | > Concerto well-being module > AquaJet-massage-module > Aura Colour light module > Exterior lighting for design cladding > Massage overlay |                       |