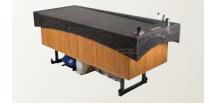

# Ergolima Wet Massage Table.

ERGOLIMA WET MASSAGE TABLE Lying surface and socle cladding black

### COMFORT FOR THE GUEST.

- > Adjustable head rest with nose slit.
- > Specially shaped arm rests for comfortable relaxation in the ventral position.
- > Table can be lowered to chair height for getting on and off safely.
- > Spacious lying surface, suitable for average & larger guests.
- > Thermostatically heated, pleasant lying surface.

### COMFORT FOR THE THERAPIST.

- Fully height-adjustable to allow an ergonomic posture helps to minimise the risk of occupational injury.
- > Thermostat, changing valve, hand shower and pouring hose are fixed onto the rim of the table, all within easy reach.
- > Easy operation by a console in the table frame.
- Channels on the side of the table, plus drains and a gently angled lying surface facilitate the draining of liquids.

# Maximum treatment comfort.

The luxurious Ergolima Wet Massage Table offers unsurpassed comfort for wet treatments. Its heated surface allows to relax in a ventral position with arms resting on the ergonomically shaped plateau next to the body.