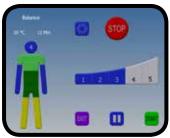

### EFFECTIVE AND SOOTHING TREATMENTS.

32 rotating water jet nozzles are integrated ergonomically in 7 zones split from feet to neck. 3 standard and 9 individual programs can be combined with 5 pressure levels. The user can choose between 60 possible variations.

The user can select his program without help while resting on the surface. The menu and the use of the AquaThermoJet are easy to understand.

The control panel can be swiveled by 180° and, therefore, be easily operated by the personnel in an upright and back-saving position.

The touch screen of the AquaThermoJet is easy to understand. All programs and treatments are displayed in a very clear and comprehensive way.