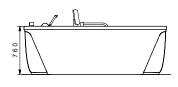

Control panel ROYAL 600 ATLANTIS 500

Control panel FLORIDA 300

Control panel CALIFORNIA 300

Dimensions Omega cladding Royal 600 Atlantis 500 Florida 300 California 300

Tiled HYDROXEUR® >