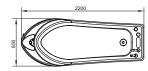

Vichy-Rainbow-Shower Dimensions

Shower jets with shiny coloured light.

The couch provides optimal comfort for ventral as well as dorsal position.

The face remains almost completely dry due to the insertable and adjustable splash guard.