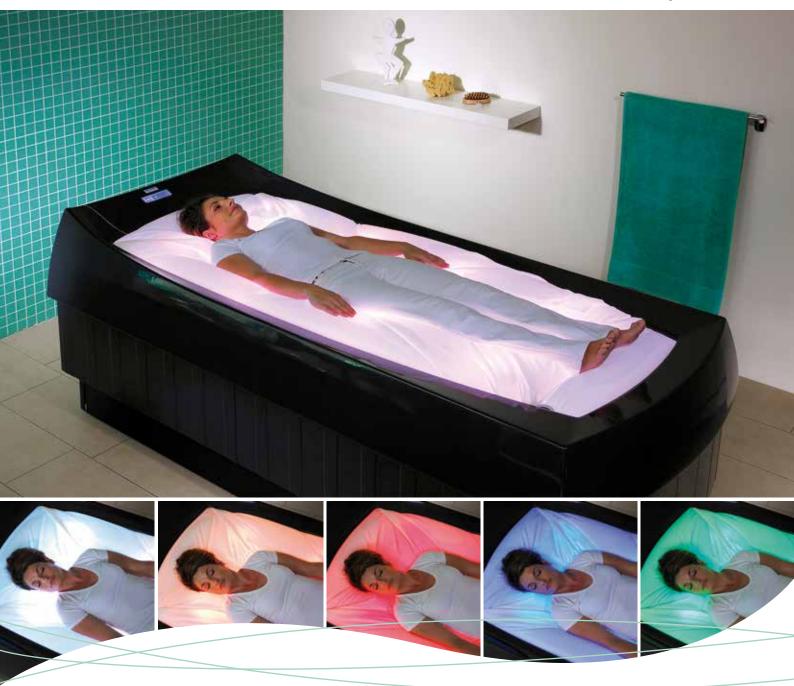

### THERMO- AND RELAXATION COUCH.

A tender, tingly feeling flows through your body to the rhythm of the music. You will hear gentle sounds and feel harmonious vibrations in every fibre of your being and with all your senses. Daily routine will disappear and give way to relaxation and well-being. The heated, ergonomically-designed lying surface with soft pillows will spoil you at the highest level of comfort.

# Viability and Well-being.

Depending on the equipment, the Twaèli is a chic and comfortable thermo couch or, when fully equipped with sound wave massage, offers a warming, soothing effect on the body, mind and soul. Any genre of music can be played by means of an inhouse audio system. The sound is crystal-clear, with the sound waves transmitted to the couch by a special technique. Ideal for recreation and relaxation, the Twaèli Design Couch meets most requirements. By special order, the Twaèli can also be delivered without heat or sound – simply as a comfortable, modern relaxation bed.

In case of the model with sound wave massage, the operation is done via the ergonomically arranged and comfortable control panel. Temperature and sound volume can be adjusted individually.

The adjustable headrest is set to the desired position by a handle.

### WELL-BEING MODULE CONCERTO (OPTIONAL).

With the floating couch itself working as a loud speaker, the water on which you float vibrates allowing the sound you hear to be felt in your body. A unique Trautwein experience that has been described as out of this world!