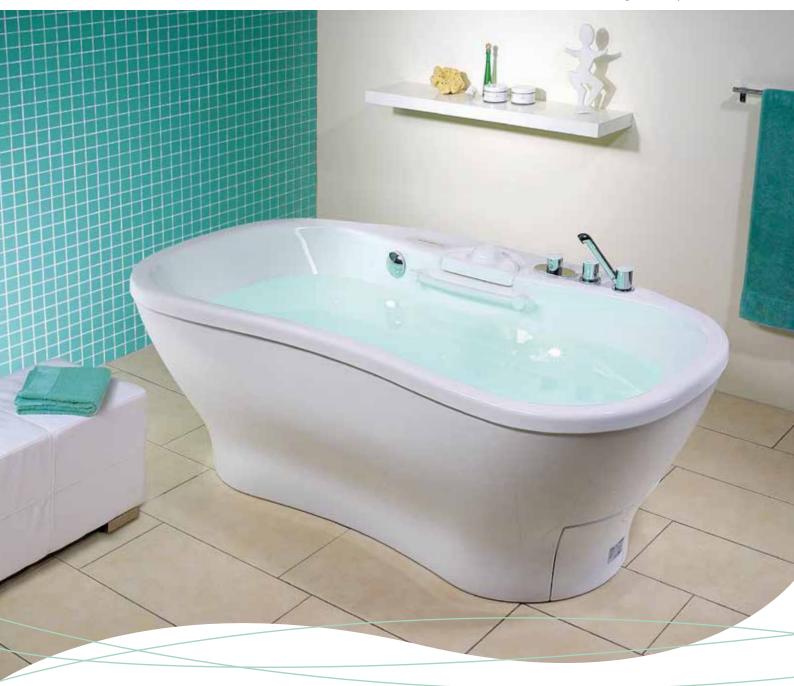

# Vis à Vis & Sole Mio Wellness Baths.

 $\label{eq:VIS} \mbox{VIS \grave{A} VIS}$  for single and couple baths

# Feeling the sound in the body.

The Vis à Vis offers a unique combination of three forms of Wellness: colour light therapy, sound wave massage and aroma therapy. These generate a most effective micro-massage of all cells, organs and body parts. Your psyche is also influenced in a positive way. A sensation that has to be experienced to be believed. In our baths, you will feel Beethoven with every fibre of your being! In the Vis à Vis, one or two people can enjoy the bath, whereas the Solo Mio is designed just for one person.

At the push of a button, the Vis à Vis is filled via the cascade inlet up to the exact bathing level, always to the desired temperature by means of a thermostat.

The model Sole Mio has space for one person.

The Vis à Vis has space for one or two persons.

All bath tubs can be delivered with a special frame to be individually built-into the room.

The oil dispersion shower can be connected to any conventional shower hose.