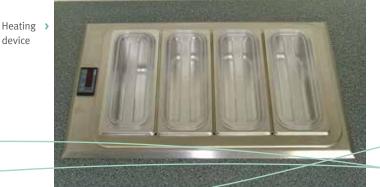

### HEATING DEVICE (OPTIONAL).

Useful for heating and keeping cosmetic products, e.g., algae, oil, mud or stones for hot-stone treatments, warm. Design of this feature is discreet as it is set into the working plate, with a discharge cock and digital controls for ease of use.