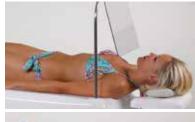

# Vichy-Rainbow-Shower.

VICHY-RAINBOW-SHOWER

### RANGE OF USE.

The pleasant, relaxing and revitalising whole body shower treatments taken with a Vichy shower have a long-standing tradition. They are especially well-proven in hydro and Thalasso therapy, as well as in the fitness, spa and wellness centers.

### EFFECT.

The regular, evenly-applied shower can improve blood circulation resulting in enhanced oxygen transfer, plus purification and detoxication of the skin and internal organs. After a Vichy Rainbow Shower you will feel relaxed, refreshed and your skin will feel tighter. The soul relaxes.