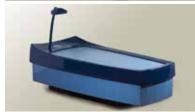

# AquaThermoJet.

### AQUAJET MASSAGE.

Like an experienced physiotherapist, the AquaThermoJet massages from the thighs to the neck. Instead of therapist's hands, you feel temperature-regulated water jets that massage through the layer of plastic. You experience the healing power of water without getting wet. The AquaThermoJet massages six body zones via 24 nozzles.

### EFFECT.

- > Relieves tension.
- > Improves circulation and metabolism.
- > Tightens the connective tissue.
- > Stimulates the lymphatic system.
- > Reduces stress.
- > Improves the well-being.