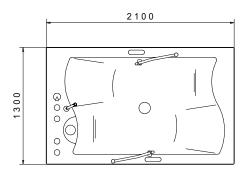

2300

California Twin dimensions

v CALIFORNIA TWIN, with cobalt-blue plastic cladding