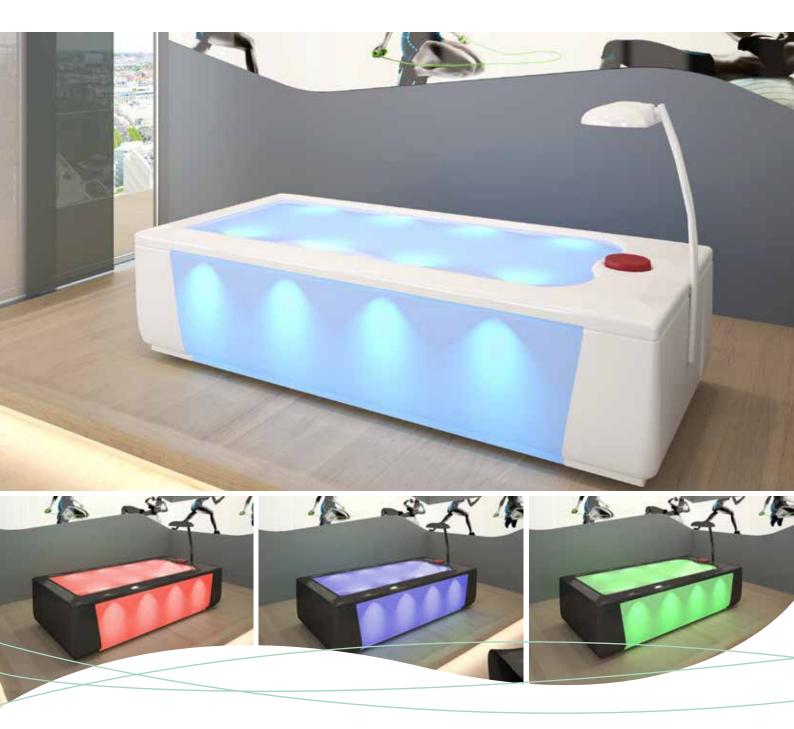

# The AquaThermoJet-Large.

### EFFECTIVE AND SOOTHING TREATMENTS.

32 rotating water jet nozzles are integrated ergonomically in 7 zones split from feet to neck. 3 standard and 9 individual programs can be combined with 5 pressure levels. The user can choose between 60 possible variations.

The massage is performed in circular movements in direction of the heart, like during the treatment of a physiotherapist. So simple – select your menu and enjoy pure pleasure.

### FLEXIBLE & SAFE & COMFORTABLE.

The smart, patented technology allows the user to leave the AquaThermoJet at any time during the treatment without affecting the functioning of the device. The low height (chair height) makes it easy to get on and off the AquaThermoJet. An integrated padded head rest guarantees ultimate comfort. A cooling system is serially integrated.

### DESIGN, LIGHT AND EFFECT.

Option: External Lighting.

The lateral cladding and the translucent surface are illuminated in all the colours of the rainbow and bathe the room in a pleasant light. The colours change automatically. A particular coulour can be selected as well. The cladding is available in white or black.

The touchtronic control is easy to operate and can be turned by 180° allowing it to be easily controlled by guests when they are lying down, or by a therapist standing above.

Cladding, with lighting, plain.

Cladding, with bamboo and lighting, plain.

Cladding, two colours.

Approved as medicinal product!

|                         | AquaThermoJet-Large                          | AquaThermoJet                                                                                                   |
|-------------------------|----------------------------------------------|-----------------------------------------------------------------------------------------------------------------|
| Length x width x height | (2075 x 1000 x 550)                          | (2200 x 950 x 550) mm                                                                                           |
| Suitable for            | people up to 1,9 m                           | people up to 2 m                                                                                                |
| Weight empty / filled   | 230 kg /480 kg                               | 130 kg /280 kg                                                                                                  |
| Floor load              | 280 kp/m²                                    | 140 kp/m²                                                                                                       |
| Power supply            | 230 V, 50 Hz, 2,9 kW                         | 230 V, 50 Hz, 2 kW                                                                                              |
| Options                 | > Exterior lighting -<br>lateral and surface | Sound wave massage     and breathing rate     regulation     Exterior lighting     Aura Colour light     module |