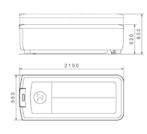

Thermo-Spa dimensions standard cladding

Lady-Spa dimensions standard cladding

device

| Floating Couch             | Thermo-Spa                                                                                                                                 | Lady-Spa              |
|----------------------------|--------------------------------------------------------------------------------------------------------------------------------------------|-----------------------|
| Length x width             | 2450 mm x 1090 mm                                                                                                                          | 2190 mm x 950 mm      |
| Height in lowered position | 620 mm (chair height)                                                                                                                      | 620 mm (chair height) |
| Height in raised position  | 850 mm                                                                                                                                     | 850 mm                |
| Weight without water /     | 230 kg /                                                                                                                                   | 210 kg /              |
| with water                 | 580 kg                                                                                                                                     | 520 kg                |
| Floor load                 | 340 kp/m²                                                                                                                                  | 260 kp/m²             |
| Power supply               | 230 V, 50 Hz, 2500 Watt                                                                                                                    |                       |
| Options                    | > Concerto well-being module > AquaJet-massage-module > Aura Colour light module > Exterior lighting for design cladding > Massage overlay |                       |