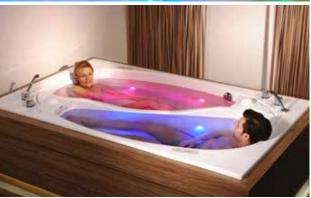

# Hydroxeur®-Couple Bath.

HYDROXEUR® CALIFORNIA TWIN

### CALIFORNIA TWIN, RENDEZVOUS & YIN YANG.

These are exceptional baths for couples that offer the same functions with different seating possibilities. In the California Twin you sit next to each other, whilst in the Rendezvous you sit on opposite sides, and in the Yin Yang each bather has its own bathing water.

### VERSATILITY.

Our couple baths are the prefect way to optimise financial return per square metre in a Wellness Centre or for the creation of a relaxation oasis in a private home. Due to their ease of operation, the Hydroxeur® couple baths are also ideally suited to hotel suites. They offer an exclusive in-room bathing event ... from aromatic massage to Thalasso applications and relaxation baths.