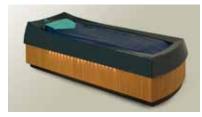

# Twaèli - Thermo- & Relaxation Couch.

TWAÉLI Upper shell of the couch black, bottom side of the couch white, pillows light-grey

### THERMO- AND RELAXATION COUCH.

A tender, tingly feeling flows through your body to the rhythm of the music. You will hear gentle sounds and feel harmonious vibrations in every fibre of your being and with all your senses. Daily routine will disappear and give way to relaxation and well-being. The heated, ergonomically-designed lying surface with soft pillows will spoil you at the highest level of comfort.