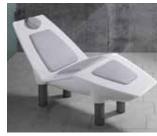

# Twaèli - Thermo- & Relaxation Couch.

TWAÉLI Upper shell of the couch black, bottom side of the couch white, pillows light-grey

### THERMO- AND RELAXATION COUCH.

A tender, tingly feeling flows through your body to the rhythm of the music. You will hear gentle sounds and feel harmonious vibrations in every fibre of your being and with all your senses. Daily routine will disappear and give way to relaxation and well-being. The heated, ergonomically-designed lying surface with soft pillows will spoil you at the highest level of comfort.

### FOR RECOVERY AND WELL-BEING.

The couch with an unbeatable relaxation factor spoils whenever you feel the need for it – after the sauna, at the end of a stressful day or simply in-between treatments. Developed for modern professional sauna and wellness resorts, the Twaèli can equally enrich a luxurious private home.