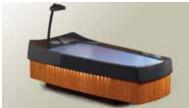

# The AquaThermoJet-Large.

### EFFECTIVE AND SOOTHING TREATMENTS.

32 rotating water jet nozzles are integrated ergonomically in 7 zones split from feet to neck. 3 standard and 9 individual programs can be combined with 5 pressure levels. The user can choose between 60 possible variations.

The massage is performed in circular movements in direction of the heart, like during the treatment of a physiotherapist. So simple – select your menu and enjoy pure pleasure.

### FLEXIBLE & SAFE & COMFORTABLE.

The smart, patented technology allows the user to leave the AquaThermoJet at any time during the treatment without affecting the functioning of the device. The low height (chair height) makes it easy to get on and off the AquaThermoJet. An integrated padded head rest guarantees ultimate comfort. A cooling system is serially integrated.