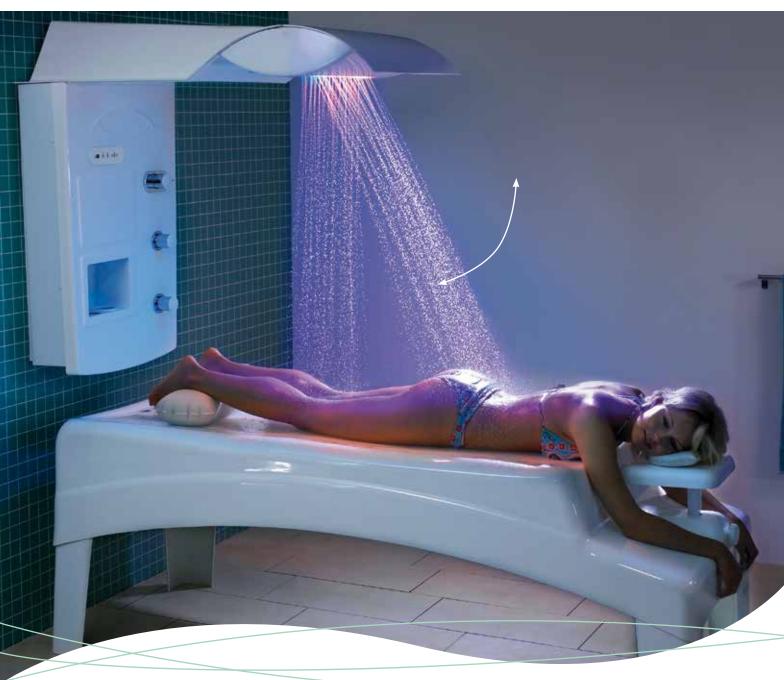

# Vichy-Rainbow-Shower.

VICHY-RAINBOW-SHOWER

### RANGE OF USE.

The pleasant, relaxing and revitalising whole body shower treatments taken with a Vichy shower have a long-standing tradition. They are especially well-proven in hydro and Thalasso therapy, as well as in the fitness, spa and wellness centers.

### EFFECT.

The regular, evenly-applied shower can improve blood circulation resulting in enhanced oxygen transfer, plus purification and detoxication of the skin and internal organs. After a Vichy Rainbow Shower you will feel relaxed, refreshed and your skin will feel tighter. The soul relaxes.

# A tingly showering pleasure.

The Trautwein Vichy Rainbow Shower offers a brand new and unique shower experience using sophisticated technology coupled with exceptional design. The shower head is equipped with micro nozzles assembled in two rows. It sways back and forth, showering the body from feet up to neck. Very fine water jets massage the body simulating sea waves, a gentle rain shower or intensely stimulating drops – the choice is yours.

Dissolved salt or nurturing oils can be added to the water to further increase the sense of wellbeing. The water flows over sparkling Swarovsky crystals that diffuse flicker-free coloured LED light onto the body for the ultimate relaxation shower. The Vichy Rainbow Shower needs 150-250 litres of water per treatment, the same as for a bath.

Vichy-Rainbow-Shower Dimensions

Shower jets with shiny coloured light.

The couch provides optimal comfort for ventral as well as dorsal position.

The face remains almost completely dry due to the insertable and adjustable splash guard.

### VICHY COUCH.

The comfortable couch made of plastic material is ideally suited to wet areas. The lying surface is made of high-quality, textured acrylic glass. It has a high degree of comfort due to the height-adjustable head board, the lower-positioned arm supports and the splash guard.