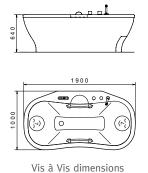

.

# Feeling the sound in the body.

The Vis à Vis offers a unique combination of three forms of Wellness: colour light therapy, sound wave massage and aroma therapy. These generate a most effective micro-massage of all cells, organs and body parts. Your psyche is also influenced in a positive way. A sensation that has to be experienced to be believed. In our baths, you will feel Beethoven with every fibre of your being! In the Vis à Vis, one or two people can enjoy the bath, whereas the Solo Mio is designed just for one person.



At the push of a button, the Vis à Vis is filled via the cascade inlet up to the exact bathing level, always to the desired temperature by means of a thermostat.



The model Sole Mio has space for one person.



The Vis à Vis has space for one or two persons.







All bath tubs can be delivered with a special frame to be individually built-into the room.

The oil dispersion shower can be connected to any conventional shower hose.

### AROMATHERAPY & OIL DISPERSION BATH.

If you apply the right aromatic additives, bathing can turn into a real feast for the senses. The oil dispersion shower binds high-quality oil, in the form of ultra-fine droplets, into the bath water enabling it to be perfectly absorbed, leaving your skin as smooth as silk and as soft as velvet.

# Vis à Vis 1000 Couple Bath.



### COMPACT, ELEGANT DESIGN.

The rectangular outer form makes various arrangements possible. For the corner solution with cladding, wall connection blinds are delivered. Alternatively, a mounting frame is deliverable, which is adapted on site. For exa