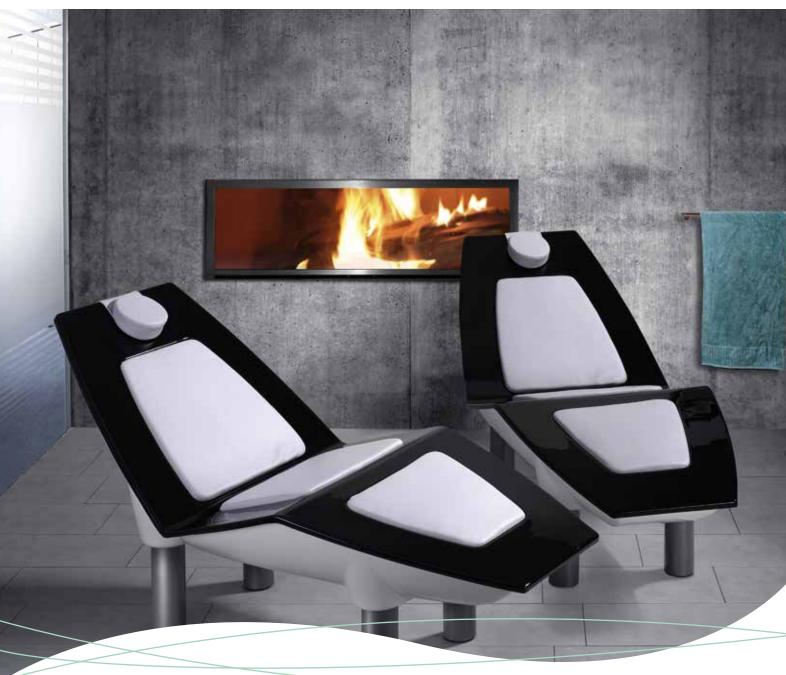

# Twaèli - Thermo- & Relaxation Couch.

TWAÉLI Upper shell of the couch black, bottom side of the couch white, pillows light-grey

### THERMO- AND RELAXATION COUCH.

A tender, tingly feeling flows through your body to the rhythm of the music. You will hear gentle sounds and feel harmonious vibrations in every fibre of your being and with all your senses. Daily routine will disappear and give way to relaxation and well-being. The heated, ergonomically-designed lying surface with soft pillows will spoil you at the highest level of comfort.

### FOR RECOVERY AND WELL-BEING.

The couch with an unbeatable relaxation factor spoils whenever you feel the need for it – after the sauna, at the end of a stressful day or simply in-between treatments. Developed for modern professional sauna and wellness resorts, the Twaèli can equally enrich a luxurious private home.