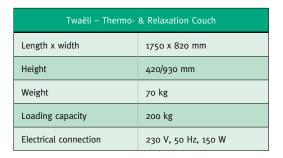

# Twaèli - Thermo- & Relaxation Couch.

TWAÉLI Upper shell of the couch black, bottom side of the couch white, pillows light-grey