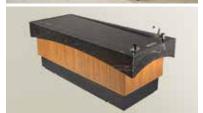

# Ergolima Wet Massage Table.

ERGOLIMA WET MASSAGE TABLE Lying surface and socle cladding black

### COMFORT FOR THE GUEST.

- > Adjustable head rest with nose slit.
- > Specially shaped arm rests for comfortable relaxation in the ventral position.
- > Table can be lowered to chair height for getting on and off safely.
- > Spacious lying surface, suitable for average & larger guests.
- > Thermostatically heated, pleasant lying surface.

### COMFORT FOR THE THERAPIST.

- Fully height-adjustable to allow an ergonomic posture helps to minimise the risk of occupational injury.
- > Thermostat, changing valve, hand shower and pouring hose are fixed onto the rim of the table, all within easy reach.
- > Easy operation by a console in the table frame.
- Channels on the side of the table, plus drains and a gently angled lying surface facilitate the draining of liquids.

# Maximum treatment comfort.

The luxurious Ergolima Wet Massage Table offers unsurpassed comfort for wet treatments. Its heated surface allows to relax in a ventral position with arms resting on the ergonomically shaped plateau next to the body.