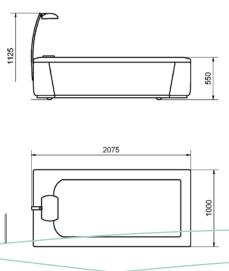

Cladding, with bamboo and lighting, plain.

Cladding, two colours.

Approved as medicinal product!

|                         | AquaThermoJet-Large                          | AquaThermoJet                                                                                                   |
|-------------------------|----------------------------------------------|-----------------------------------------------------------------------------------------------------------------|
| Length x width x height | (2075 x 1000 x 550)                          | (2200 x 950 x 550) mm                                                                                           |
| Suitable for            | people up to 1,9 m                           | people up to 2 m                                                                                                |
| Weight empty / filled   | 230 kg /480 kg                               | 130 kg /280 kg                                                                                                  |
| Floor load              | 280 kp/m²                                    | 140 kp/m²                                                                                                       |
| Power supply            | 230 V, 50 Hz, 2,9 kW                         | 230 V, 50 Hz, 2 kW                                                                                              |
| Options                 | > Exterior lighting -<br>lateral and surface | Sound wave massage     and breathing rate     regulation     Exterior lighting     Aura Colour light     module |