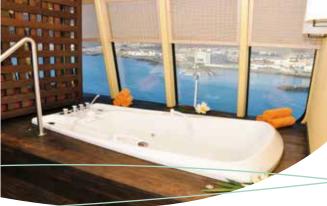

# Hydroxeur.®

HYDROXEUR® ATLANTIS 500 OMEGA CLADDING, PLAIN

### APPLICATIONS.

Relaxing in our Hydroxeur® baths is a treat for all your senses. Up to 290 ergonomically arranged nozzles provide an unusually intensive and bubbly massage. Emulating the skills of an experienced therapist, the massage begins at the soles of your feet and makes its way up to your neck, continuing this pleasant full-body experience for the duration of whichever programme you choose.

With a Hydroxeur® you can offer a wide variety of bathing options, be it a detox treatment, aromatherapy or Thalassotherapy, all of which the Hydroxeur® is equipped to handle. The bath is also available with special fittings for thermal, mineral and sea water.