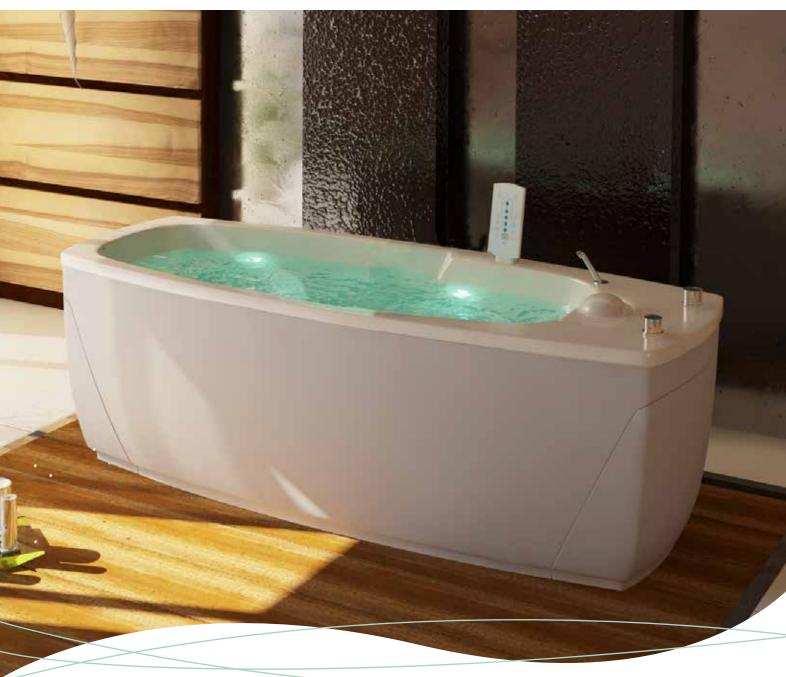

# Hydroxeur.®

HYDROXEUR® ATLANTIS 500 OMEGA CLADDING, PLAIN

### APPLICATIONS.

Relaxing in our Hydroxeur® baths is a treat for all your senses. Up to 290 ergonomically arranged nozzles provide an unusually intensive and bubbly massage. Emulating the skills of an experienced therapist, the massage begins at the soles of your feet and makes its way up to your neck, continuing this pleasant full-body experience for the duration of whichever programme you choose.

With a Hydroxeur® you can offer a wide variety of bathing options, be it a detox treatment, aromatherapy or Thalassotherapy, all of which the Hydroxeur® is equipped to handle. The bath is also available with special fittings for thermal, mineral and sea water.