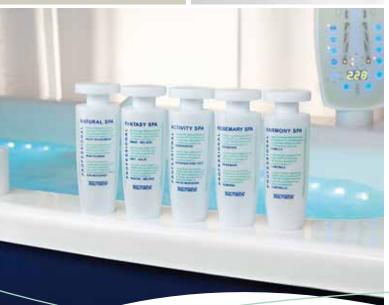

### TRAUTWEIN'S RANGE OF SCENTS.

- > Harmony Spa with chamomile: balancing and calming.
- > Rosemary Spa: refreshing and revitalising.
- > Fantasy Spa with mint and lemon balm: soothing and relaxing.
- > Activity Spa with mountain pine: revitalising and stimulating.
- > Natural Spa without a scent: for intensive additional bubbles.
- > Tropical Spa with mango: revitalising, increases power of concentration.
- > Citronella Spa: refreshing, stimulating and mind raising.
- > Green Tea Spa with green tea and roses: requickening and comforting.