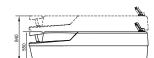

Orient Wet Massage Table
with granite surface
dimensions

Ergolima dimensions

Height-adjustable head piece and lateral arm supports. Drain at the head piece, suitable for collecting oils.

Orient-Alima Wet Massage Table, lying surface white with plastic cladding white.