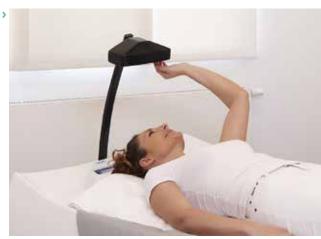

In case of the model with sound wave massage, the operation is done via the ergonomically arranged and comfortable control panel. Temperature and sound volume can be adjusted individually.

The adjustable headrest is set to the desired position by a handle.

With the optional above- > head-display, the guest can operate the Thermo-Spa without any help from others.

Optional 3-piece overlay > for massages.