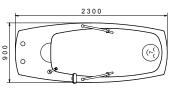

# Hydroxeur®-Couple Bath.

HYDROXEUR® CALIFORNIA TWIN

2300

California Twin dimensions

v CALIFORNIA TWIN, with cobalt-blue plastic cladding