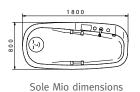

At the push of a button, the Vis à Vis is filled via the cascade inlet up to the exact bathing level, always to the desired temperature by means of a thermostat.

The model Sole Mio has space for one person.

The Vis à Vis has space for one or two persons.

All bath tubs can be delivered with a special frame to be individually built-into the room.

The oil dispersion shower can be connected to any conventional shower hose.