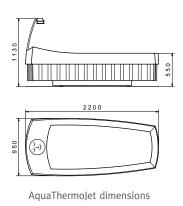

Cladding, with bamboo and lighting, plain.

Cladding, two colours.

Approved as medicinal product!

|                         | AquaThermoJet-Large                          | AquaThermoJet                                                                                                   |
|-------------------------|----------------------------------------------|-----------------------------------------------------------------------------------------------------------------|
| Length x width x height | (2075 x 1000 x 550)                          | (2200 x 950 x 550) mm                                                                                           |
| Suitable for            | people up to 1,9 m                           | people up to 2 m                                                                                                |
| Weight empty / filled   | 230 kg /480 kg                               | 130 kg /280 kg                                                                                                  |
| Floor load              | 280 kp/m²                                    | 140 kp/m²                                                                                                       |
| Power supply            | 230 V, 50 Hz, 2,9 kW                         | 230 V, 50 Hz, 2 kW                                                                                              |
| Options                 | > Exterior lighting -<br>lateral and surface | Sound wave massage     and breathing rate     regulation     Exterior lighting     Aura Colour light     module |