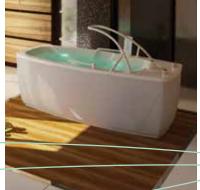

# Hydroxeur®-Couple Bath.

HYDROXEUR® CALIFORNIA TWIN

### CALIFORNIA TWIN, RENDEZVOUS & YIN YANG.

These are exceptional baths for couples that offer the same functions with different seating possibilities. In the California Twin you sit next to each other, whilst in the Rendezvous you sit on opposite sides, and in the Yin Yang each bather has its own bathing water.