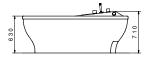

At the push of a button, the Vis à Vis is filled via the cascade inlet up to the exact bathing level, always to the desired temperature by means of a thermostat.

The model Sole Mio has space for one person.

The Vis à Vis has space for one or two persons.

All bath tubs can be delivered with a special frame to be individually built-into the room.

The oil dispersion shower can be connected to any conventional shower hose.