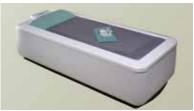

# Thermo-Spa & Lady-Spa.

LADY-SPA with standard cladding

### THERMO-SPA & LADY-SPA.

The Lady-Spa is the smaller version of the Thermo-Spa. Both floating couches can be equipped with various options. The Lady-Spa, with its smaller dimensions, was created particularly for small rooms and offers flexible use in spas, hotels, cosmetic institutes and in physical therapy centres.