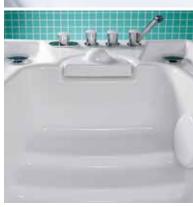

# Hydroxeur.®

HYDROXEUR® ATLANTIS 500 OMEGA CLADDING, PLAIN

### APPLICATIONS.

Relaxing in our Hydroxeur® baths is a treat for all your senses. Up to 290 ergonomically arranged nozzles provide an unusually intensive and bubbly massage. Emulating the skills of an experienced therapist, the massage begins at the soles of your feet and makes its way up to your neck, continuing this pleasant full-body experience for the duration of whichever programme you choose.

With a Hydroxeur® you can offer a wide variety of bathing options, be it a detox treatment, aromatherapy or Thalassotherapy, all of which the Hydroxeur® is equipped to handle. The bath is also available with special fittings for thermal, mineral and sea water.