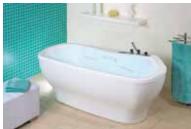

# Vis à Vis & Sole Mio Wellness Baths.

 $\label{eq:VIS} \mbox{VIS \grave{A} VIS}$  for single and couple baths

# Feeling the sound in the body.

The Vis à Vis offers a unique combination of three forms of Wellness: colour light therapy, sound wave massage and aroma therapy. These generate a most effective micro-massage of all cells, organs and body parts. Your psyche is also influenced in a positive way. A sensation that has to be experienced to be believed. In our baths, you will feel Beethoven with every fibre of your being! In the Vis à Vis, one or two people can enjoy the bath, whereas the Solo Mio is designed just for one person.

At the push of a button, the Vis à Vis is filled via the cascade inlet up to the exact bathing level, always to the desired temperature by means of a thermostat.

The model Sole Mio has space for one person.

The Vis à Vis has space for one or two persons.

All bath tubs can be delivered with a special frame to be individually built-into the room.

The oil dispersion shower can be connected to any conventional shower hose.