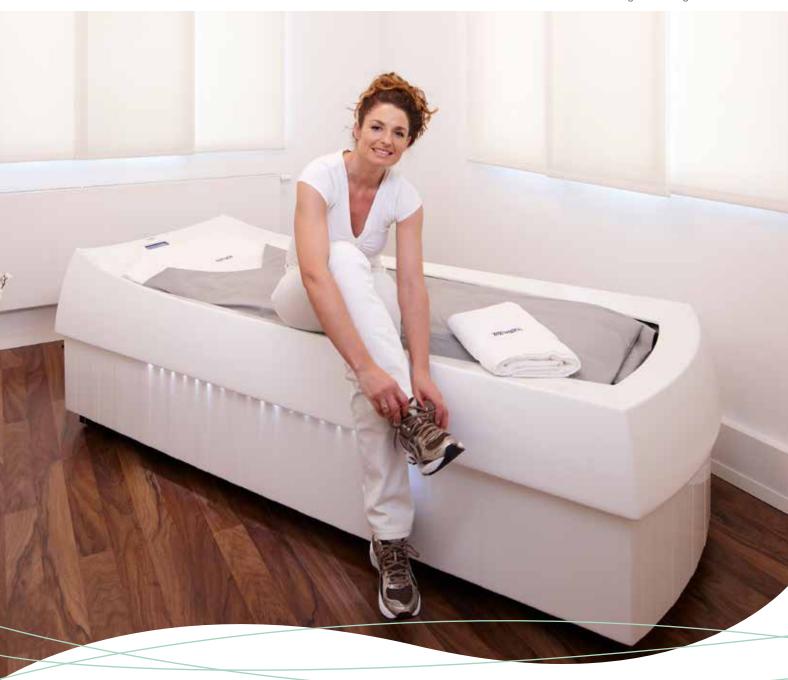

# Twaèli - Thermo- & Relaxation Couch.

TWAÉLI Upper shell of the couch black, bottom side of the couch white, pillows light-grey

### THERMO- AND RELAXATION COUCH.

A tender, tingly feeling flows through your body to the rhythm of the music. You will hear gentle sounds and feel harmonious vibrations in every fibre of your being and with all your senses. Daily routine will disappear and give way to relaxation and well-being. The heated, ergonomically-designed lying surface with soft pillows will spoil you at the highest level of comfort.

### FOR RECOVERY AND WELL-BEING.

The couch with an unbeatable relaxation factor spoils whenever you feel the need for it – after the sauna, at the end of a stressful day or simply in-between treatments. Developed for modern professional sauna and wellness resorts, the Twaèli can equally enrich a luxurious private home.