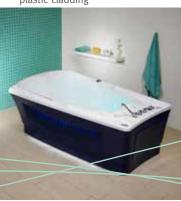

# Yin Yang Couple Bath.

YIN YANG with on-site wood cladding

### DESIGN.

The Yin Yang couple bath is delivered with a special frame for tiling, which can be adapted on site and be cladded, e.g., with ceramics or wood. In this manner, the couple tub can be arranged individually and adapted perfectly to the premises in the Wellness area. The Ying Yang can be equipped with two optional handles.

### YIN YANG COUPLE BATH.

This new bath tub offers the possibility of bathing together, yet separately. The form of the tub reminiscents the Chinese symbol Yin and Yang, which expresses the constant change of the opposites. The tub edge is drawn down in the middle so that the common bathing experience can be intensified.