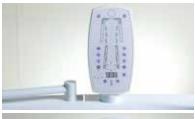

Control panel ROYAL 600 ATLANTIS 500

Control panel FLORIDA 300

Control panel CALIFORNIA 300

Dimensions Omega cladding Royal 600 Atlantis 500 Florida 300 California 300

Tiled HYDROXEUR® >

# The Hydroxeur® principle.

Our Hydroxeur® whirlpool baths make use of a unique principle that mixes fine bubbles into the water. This champagne effect results in a top-quality underwater massage and has a therapeutic effect that is one of a kind. For those who prefer the finer things in life, Trautwein offers the Royal, Atlantis, Florida and California Hydroxeur® models. For us, top-quality wellness is not only about health benefits; it's also about technological features of the highest quality and innovation.