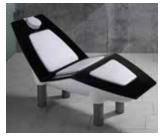

# Twaèli - Thermo- & Relaxation Couch.

TWAÉLI Upper shell of the couch black, bottom side of the couch white, pillows light-grey

### THERMO- AND RELAXATION COUCH.

A tender, tingly feeling flows through your body to the rhythm of the music. You will hear gentle sounds and feel harmonious vibrations in every fibre of your being and with all your senses. Daily routine will disappear and give way to relaxation and well-being. The heated, ergonomically-designed lying surface with soft pillows will spoil you at the highest level of comfort.

### FOR RECOVERY AND WELL-BEING.

The couch with an unbeatable relaxation factor spoils whenever you feel the need for it – after the sauna, at the end of a stressful day or simply in-between treatments. Developed for modern professional sauna and wellness resorts, the Twaèli can equally enrich a luxurious private home.