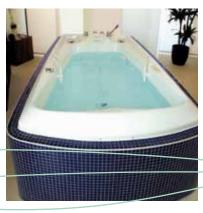

# Hydroxeur®-Couple Bath.

HYDROXEUR® CALIFORNIA TWIN

### CALIFORNIA TWIN, RENDEZVOUS & YIN YANG.

These are exceptional baths for couples that offer the same functions with different seating possibilities. In the California Twin you sit next to each other, whilst in the Rendezvous you sit on opposite sides, and in the Yin Yang each bather has its own bathing water.

### VERSATILITY.

Our couple baths are the prefect way to optimise financial return per square metre in a Wellness Centre or for the creation of a relaxation oasis in a private home. Due to their ease of operation, the Hydroxeur® couple baths are also ideally suited to hotel suites. They offer an exclusive in-room bathing event ... from aromatic massage to Thalasso applications and relaxation baths.