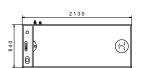

Cladding, with bamboo and lighting, plain.

Cladding, two colours.

Approved as medicinal product!

|                         | AquaThermoJet-Large                          | AquaThermoJet                                                                                                   |
|-------------------------|----------------------------------------------|-----------------------------------------------------------------------------------------------------------------|
| Length x width x height | (2075 x 1000 x 550)                          | (2200 x 950 x 550) mm                                                                                           |
| Suitable for            | people up to 1,9 m                           | people up to 2 m                                                                                                |
| Weight empty / filled   | 230 kg /480 kg                               | 130 kg /280 kg                                                                                                  |
| Floor load              | 280 kp/m²                                    | 140 kp/m²                                                                                                       |
| Power supply            | 230 V, 50 Hz, 2,9 kW                         | 230 V, 50 Hz, 2 kW                                                                                              |
| Options                 | > Exterior lighting -<br>lateral and surface | Sound wave massage     and breathing rate     regulation     Exterior lighting     Aura Colour light     module |