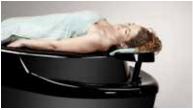

# Ergolima Wet Massage Table.

ERGOLIMA WET MASSAGE TABLE Lying surface and socle cladding black

### COMFORT FOR THE GUEST.

- > Adjustable head rest with nose slit.
- > Specially shaped arm rests for comfortable relaxation in the ventral position.
- > Table can be lowered to chair height for getting on and off safely.
- > Spacious lying surface, suitable for average & larger guests.
- > Thermostatically heated, pleasant lying surface.

### COMFORT FOR THE THERAPIST.

- Fully height-adjustable to allow an ergonomic posture helps to minimise the risk of occupational injury.
- > Thermostat, changing valve, hand shower and pouring hose are fixed onto the rim of the table, all within easy reach.
- > Easy operation by a console in the table frame.
- Channels on the side of the table, plus drains and a gently angled lying surface facilitate the draining of liquids.

# Maximum treatment comfort.

The luxurious Ergolima Wet Massage Table offers unsurpassed comfort for wet treatments. Its heated surface allows to relax in a ventral position with arms resting on the ergonomically shaped plateau next to the body.