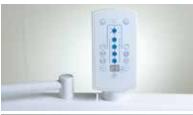

Control panel ROYAL 600 ATLANTIS 500

Control panel FLORIDA 300

Control panel CALIFORNIA 300

Dimensions Omega cladding Royal 600 Atlantis 500 Florida 300 California 300

Tiled HYDROXEUR® >

### CONTROLS.

- > Individually adjustable programmes.
- > Standard programmes.
- > Individual body zones can be turned on or off.
- > Customised treatment duration.
- > Constant massage using all nozzles.
- > Bath is filled, emptied and cleaned automatically.