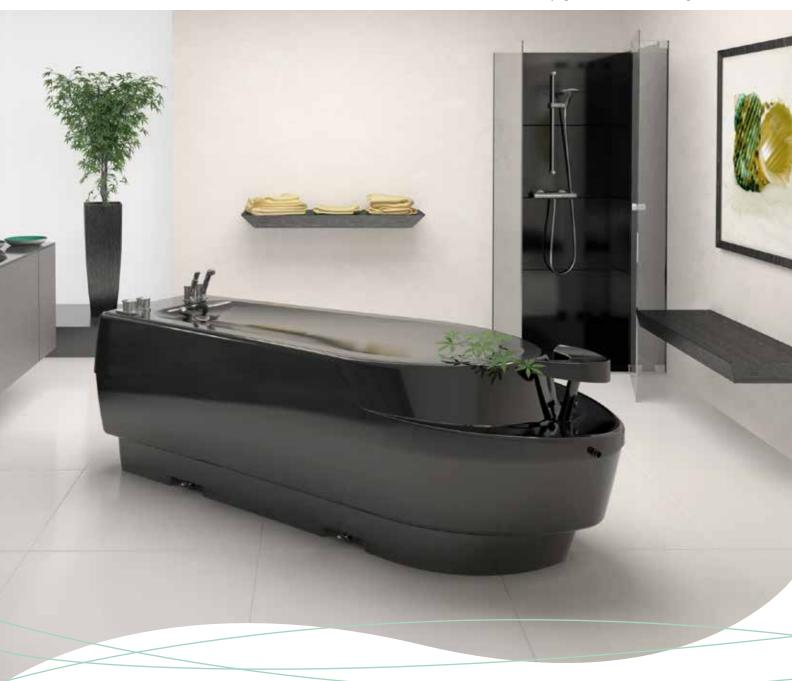

# The AquaThermoJet-Large.

### EFFECTIVE AND SOOTHING TREATMENTS.

32 rotating water jet nozzles are integrated ergonomically in 7 zones split from feet to neck. 3 standard and 9 individual programs can be combined with 5 pressure levels. The user can choose between 60 possible variations.

The massage is performed in circular movements in direction of the heart, like during the treatment of a physiotherapist. So simple – select your menu and enjoy pure pleasure.

### FLEXIBLE & SAFE & COMFORTABLE.

The smart, patented technology allows the user to leave the AquaThermoJet at any time during the treatment without affecting the functioning of the device. The low height (chair height) makes it easy to get on and off the AquaThermoJet. An integrated padded head rest guarantees ultimate comfort. A cooling system is serially integrated.