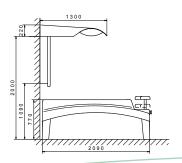

Vichy-Rainbow-Shower Dimensions

Shower jets with shiny coloured light.

The couch provides optimal comfort for ventral as well as dorsal position.

The face remains almost completely dry due to the insertable and adjustable splash guard.