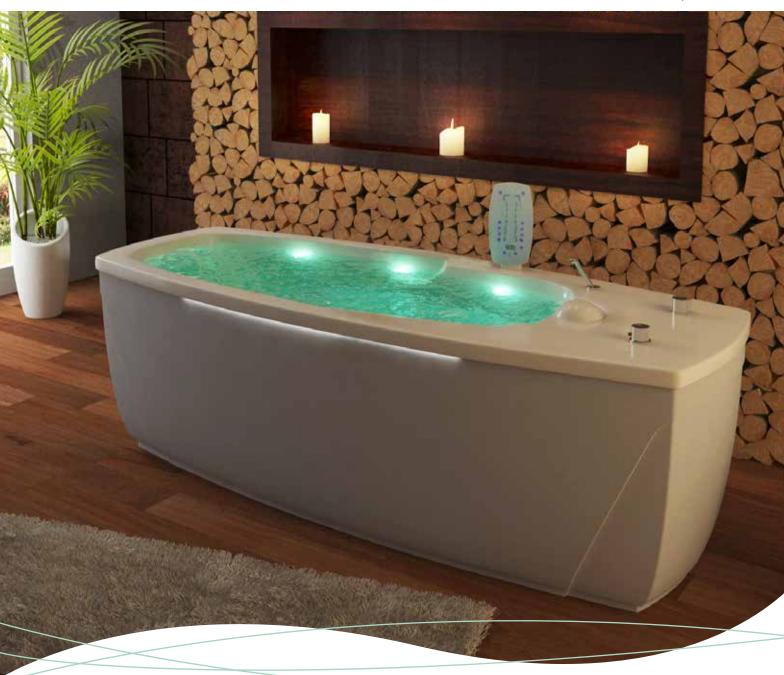

# Hydroxeur.®

HYDROXEUR® ATLANTIS 500 OMEGA CLADDING, PLAIN

### APPLICATIONS.

Relaxing in our Hydroxeur® baths is a treat for all your senses. Up to 290 ergonomically arranged nozzles provide an unusually intensive and bubbly massage. Emulating the skills of an experienced therapist, the massage begins at the soles of your feet and makes its way up to your neck, continuing this pleasant full-body experience for the duration of whichever programme you choose.

# The Hydroxeur® principle.

Our Hydroxeur® whirlpool baths make use of a unique principle that mixes fine bubbles into the water. This champagne effect results in a top-quality underwater massage and has a therapeutic effect that is one of a kind. For those who prefer the finer things in life, Trautwein offers the Royal, Atlantis, Florida and California Hydroxeur® models. For us, top-quality wellness is not only about health benefits; it's also about technological features of the highest quality and innovation.