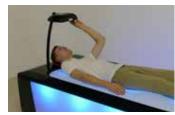

### EFFECTIVE AND SOOTHING TREATMENTS.

32 rotating water jet nozzles are integrated ergonomically in 7 zones split from feet to neck. 3 standard and 9 individual programs can be combined with 5 pressure levels. The user can choose between 60 possible variations.

The massage is performed in circular movements in direction of the heart, like during the treatment of a physiotherapist. So simple – select your menu and enjoy pure pleasure.

The user can select his program without help while resting on the surface. The menu and the use of the AquaThermoJet are easy to understand.

The control panel can be swiveled by 180° and, therefore, be easily operated by the personnel in an upright and back-saving position.