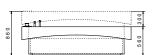

Thermo-Spa dimensions standard cladding

Lady-Spa dimensions standard cladding

device

| Floating Couch             | Thermo-Spa                                                                                                                                 | Lady-Spa              |
|----------------------------|--------------------------------------------------------------------------------------------------------------------------------------------|-----------------------|
| Length x width             | 2450 mm x 1090 mm                                                                                                                          | 2190 mm x 950 mm      |
| Height in lowered position | 620 mm (chair height)                                                                                                                      | 620 mm (chair height) |
| Height in raised position  | 850 mm                                                                                                                                     | 850 mm                |
| Weight without water /     | 230 kg /                                                                                                                                   | 210 kg /              |
| with water                 | 580 kg                                                                                                                                     | 520 kg                |
| Floor load                 | 340 kp/m²                                                                                                                                  | 260 kp/m²             |
| Power supply               | 230 V, 50 Hz, 2500 Watt                                                                                                                    |                       |
| Options                    | > Concerto well-being module > AquaJet-massage-module > Aura Colour light module > Exterior lighting for design cladding > Massage overlay |                       |

Thermo-Spa dimensions design cladding