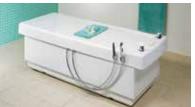

# Vichy-Rainbow-Shower.

VICHY-RAINBOW-SHOWER

### RANGE OF USE.

The pleasant, relaxing and revitalising whole body shower treatments taken with a Vichy shower have a long-standing tradition. They are especially well-proven in hydro and Thalasso therapy, as well as in the fitness, spa and wellness centers.

### EFFECT.

The regular, evenly-applied shower can improve blood circulation resulting in enhanced oxygen transfer, plus purification and detoxication of the skin and internal organs. After a Vichy Rainbow Shower you will feel relaxed, refreshed and your skin will feel tighter. The soul relaxes.

# A tingly showering pleasure.

The Trautwein Vichy Rainbow Shower offers a brand new and unique shower experience using sophisticated technology coupled with exceptional design. The shower head is equipped with micro nozzles assembled in two rows. It sways back and forth, showering the body from feet up to neck. Very fine water jets massage the body simulating sea waves, a gentle rain shower or intensely stimulating drops – the choice is yours.