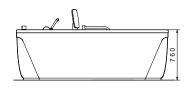

Control panel ROYAL 600 ATLANTIS 500

Control panel FLORIDA 300

Control panel CALIFORNIA 300

Dimensions Omega cladding Royal 600 Atlantis 500 Florida 300 California 300

Tiled HYDROXEUR® >