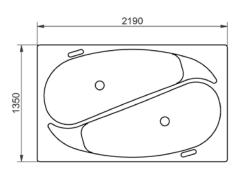

2300

California Twin dimensions

v CALIFORNIA TWIN, with cobalt-blue plastic cladding