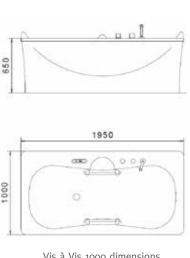

This way, it can be arranged individually and perfectly matched to the ambiance of the room.

### INTENSE UNDERWATER MASSAGE.

Immerse yourself into millions of the finest air and water whirls. Have yourself massaged and forget the strains of daily life. Eighty strong Hydroxeur® massage nozzles create an intense, top-class underwater massage. The air is micro-finely injected into the water, which produces a precious "Champagne" effect. An unbelievable feeling (optional).

# Underwater massage on demand.

The Vis à Vis 1000 has the same inner form as the Vis à Vis, but is rectangular on the outside. It can be equipped with 80 powerful Hydroxeur®massaging jets on demand.

The Vis à Vis 1000 spoils guests in the spas of hotels, suites, beauty parlours and individuals in their private spa.





Vis à Vis 1000 dimensions



### FEATURES.

- > With sound wave massage and four color lights.
- > Automatic filling for one or two persons.
- > Hansgrohe fittings with block valves, thermostat and hand
- > Excenter drain and overflow.
- > Hydroxeur®-Massage with 80 jets (optional).

### TECHNICAL DETAILS.

- > Electricity supply: 230 V, 50 Hz.
- > Disinfection with chlorine granules.
- > Foot recesses for single bathers and security handles.
- > Water consumption: single bath approx. 190 l, couple bath approx. 170 l.
- > Optional: LED-ambience lighting on the outer tub rim.
- > Cladding colors on demand.

# Twaèli - Thermo- & Relaxation Couch.

TWAÉLI Upper shell of the couch black, bottom side of the couch white, pillows light-grey



### THERMO- AND RELAXATION COUCH.

A tender, tingly