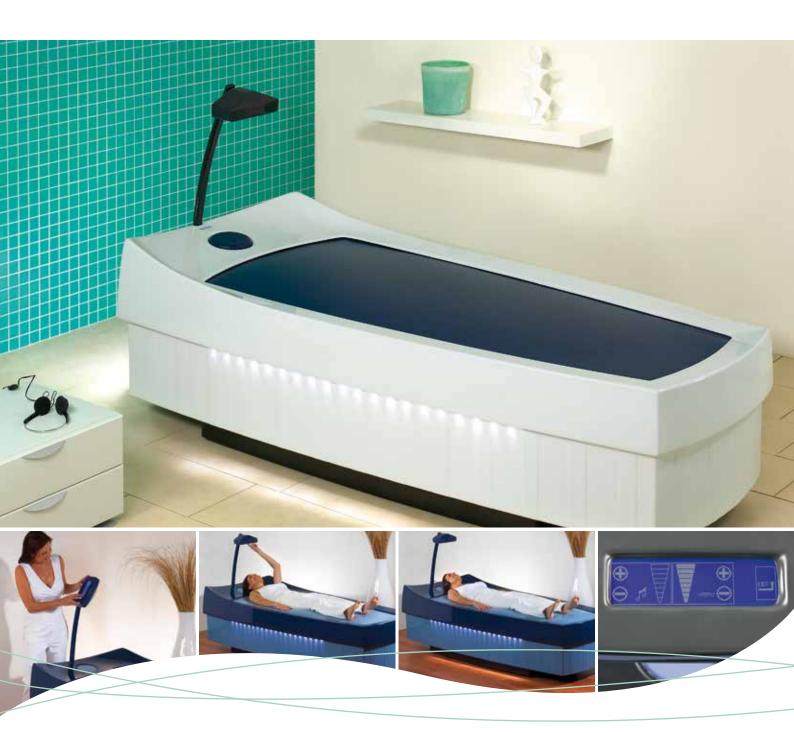

# The AquaThermoJet-Large.

### EFFECTIVE AND SOOTHING TREATMENTS.

32 rotating water jet nozzles are integrated ergonomically in 7 zones split from feet to neck. 3 standard and 9 individual programs can be combined with 5 pressure levels. The user can choose between 60 possible variations.

The massage is performed in circular movements in direction of the heart, like during the treatment of a physiotherapist. So simple – select your menu and enjoy pure pleasure.

### FLEXIBLE & SAFE & COMFORTABLE.

The smart, patented technology allows the user to leave the AquaThermoJet at any time during the treatment without affecting the functioning of the device. The low height (chair height) makes it easy to get on and off the AquaThermoJet. An integrated padded head rest guarantees ultimate comfort. A cooling system is serially integrated.

# Watermassage for the well-being.

Back pain and states of fatigue due to a lack of physical activity and too much strain often lead to a reduced quality of life. The 32 rotating water jet nozzles of the AquaThermoJet are integrated ergonomically in 7 zones and relax the body from the feet up to the shoulders. The massage is performed in circular movements in direction of the heart, like during the treatment of a physiotherapist. The soft and comfortable film of the surface and the soothing warm water jets relax the muscles and increase the personal well-being. The AquaThermoJet offers an attractive, reasonable and inexpensive alternative to a manual massage at any time, whenever you want.