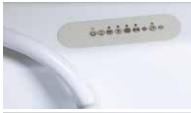

Control panel ROYAL 600 ATLANTIS 500

Control panel FLORIDA 300

Control panel CALIFORNIA 300

Dimensions Omega cladding Royal 600 Atlantis 500 Florida 300 California 300

Tiled HYDROXEUR® >

### CONTROLS.

- > Individually adjustable programmes.
- > Standard programmes.
- > Individual body zones can be turned on or off.
- > Customised treatment duration.
- > Constant massage using all nozzles.
- > Bath is filled, emptied and cleaned automatically.