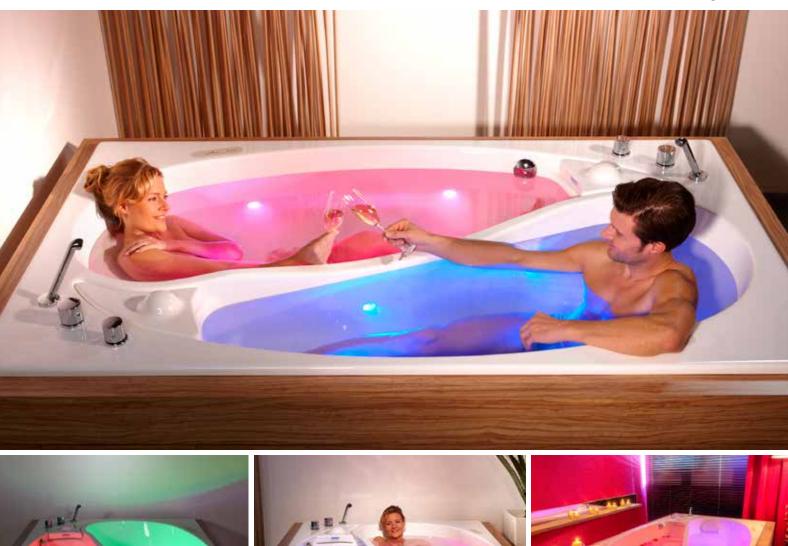

# Hydroxeur®-Couple Bath.

HYDROXEUR® CALIFORNIA TWIN

### CALIFORNIA TWIN, RENDEZVOUS & YIN YANG.

These are exceptional baths for couples that offer the same functions with different seating possibilities. In the California Twin you sit next to each other, whilst in the Rendezvous you sit on opposite sides, and in the Yin Yang each bather has its own bathing water.

# Well-being for two.

Trautwein is the only manufacturer in the world to offer Hydroxeur® whirl baths designed for two persons to bathe together - the California Twin, the Rendezvous and the Yin Yang,

As with all our Hydroxeur® baths, they offer four forms of Wellness: colour light therapy, water and air massage, sound wave massage and aroma therapy. You will find more information on the following page.

### INTENSELY TINGLING MASSAGE.

The couple baths, California Twin & Rendezvous, massage two bathing guests with 120 water and air nozzles. The fine whirling air and water swirls of the surge bath bring about relaxation, recovery and new energy. The Hydroxeur® principle creates an incomparably intense sensation that remains stored in the water for minutes... our fabled champagne effect! Optional for **Yin Yang** couple bath.