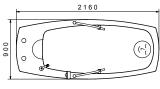

2300

California Twin dimensions

v CALIFORNIA TWIN, with cobalt-blue plastic cladding