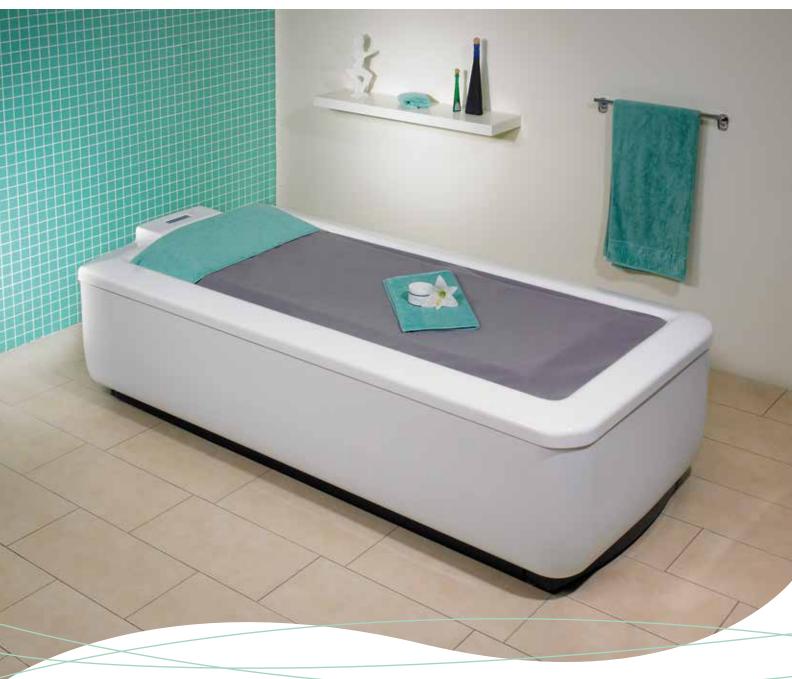

# Twaèli - Thermo- & Relaxation Couch.

TWAÉLI Upper shell of the couch black, bottom side of the couch white, pillows light-grey

### THERMO- AND RELAXATION COUCH.

A tender, tingly feeling flows through your body to the rhythm of the music. You will hear gentle sounds and feel harmonious vibrations in every fibre of your being and with all your senses. Daily routine will disappear and give way to relaxation and well-being. The heated, ergonomically-designed lying surface with soft pillows will spoil you at the highest level of comfort.

### FOR RECOVERY AND WELL-BEING.

The couch with an unbeatable relaxation factor spoils whenever you feel the need for it – after the sauna, at the end of a stressful day or simply in-between treatments. Developed for modern professional sauna and wellness resorts, the Twaèli can equally enrich a luxurious private home.

The couch is available in black or white, the pillows in red or light grey. Other pillow colours are available on demand.

The hygienic smooth lying surface is of high-quality acrylic and easy to clean.