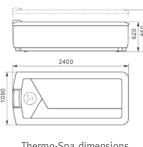

Thermo-Spa dimensions standard cladding

Lady-Spa dimensions standard cladding

device

| Floating Couch             | Thermo-Spa                                                                                                                                 | Lady-Spa              |
|----------------------------|--------------------------------------------------------------------------------------------------------------------------------------------|-----------------------|
| Length x width             | 2450 mm x 1090 mm                                                                                                                          | 2190 mm x 950 mm      |
| Height in lowered position | 620 mm (chair height)                                                                                                                      | 620 mm (chair height) |
| Height in raised position  | 850 mm                                                                                                                                     | 850 mm                |
| Weight without water /     | 230 kg /                                                                                                                                   | 210 kg /              |
| with water                 | 580 kg                                                                                                                                     | 520 kg                |
| Floor load                 | 340 kp/m²                                                                                                                                  | 260 kp/m²             |
| Power supply               | 230 V, 50 Hz, 2500 Watt                                                                                                                    |                       |
| Options                    | > Concerto well-being module > AquaJet-massage-module > Aura Colour light module > Exterior lighting for design cladding > Massage overlay |                       |

Thermo-Spa dimensions design cladding