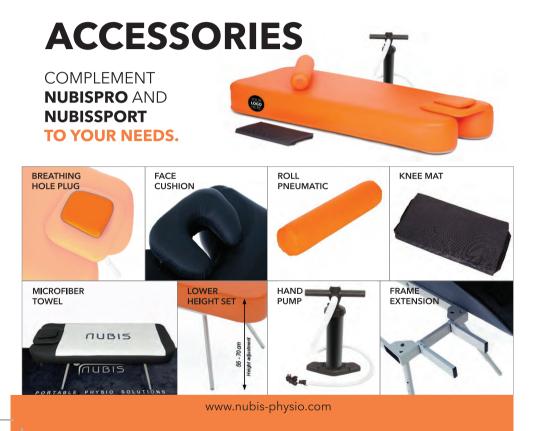

**NUBIS** SPORT **i**ÎI PORTABLE PHYSIO SOLUTIONS MATTRESS **EXTREMELY** QUICKLY PORTABLE PREPARED THE MOST SPORTS MATTRESS INSIDE **IT TAKES ONLY PHYSIOTHERAPY** PORTABLE MATTRESS A SMALL AND VERY **1-2 MINUTES** LIGHT BACKPACK TO BE PREPARED THE CONTENT OF NUBIS SPORT Physiotherapy mattress Headrest with breathing hole Knee mat Electric pump **THERAPIST** PATIENT Backpack MATTRESS SIZE: 190 x 75 x20 cm FRIENDLY COMFORT WORKING LOAD: max 350 kg COMFORTABLE PRESSURE BASED AND SO SIMPLE SYSTEM GIVES TRANSPORTING ULTIMATE COMFORT TRISPORT TRISPORT กานธาร  $\checkmark$  $\odot$ VERY ATTRACTIVE