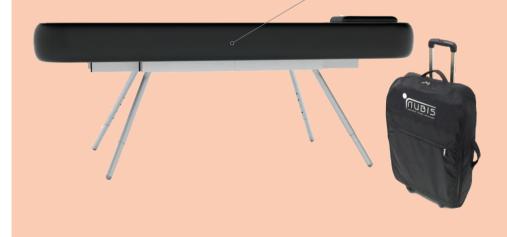

### THE MOST SPORTS PHYSIOTHERAPY TABLE

THE CONTENT OF NUBIS PRO

Physiotherapy mattress Headrest with breathing hole Table base (frame and legs) Electric pump Backpack with wheels

MATTRESS SIZE: 190 x 75 x20 cm HEIGHT ADJUSTMENT : 66-88 cm WORKING LOAD: max 250 kg

#### THE CONTENT OF NUBIS PRO XL

Physiotherapy mattress Headrest with breathing hole Table base (frame and legs) Frame extension Electric pump Backpack with wheels

MATTRESS SIZE: 210 x 75 x20 cm HEIGHT ADJUSTMENT : 66-88 cm WORKING LOAD: max 250 kg