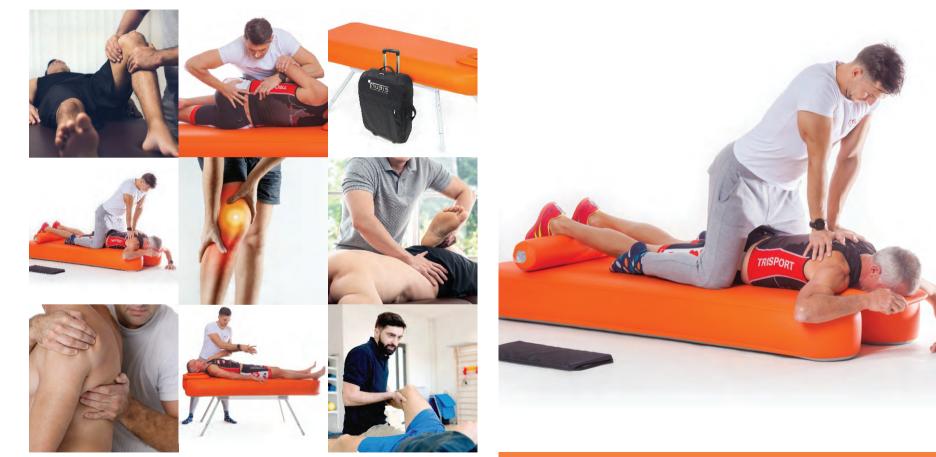

#### **PHYSIO WORLD INNOVATION**

Meet Nubis. The most portable sport physiotherapy mattress and table. Super light, stable, quickly prepared, adjustable and therapist friendly.

**NUBIS PRO** 

**NUBIS SPORT** FOR OUTDOOR THERAPY PORTABLE PHYSIO SOLUTIONS TABLE

### THE MOST SPORTS PHYSIOTHERAPY TABLE

THE CONTENT OF NUBIS PRO

Physiotherapy mattress Headrest with breathing hole Table base (frame and legs) Electric pump Backpack with wheels

MATTRESS SIZE: 190 x 75 x20 cm HEIGHT ADJUSTMENT : 66-88 cm WORKING LOAD: max 250 kg